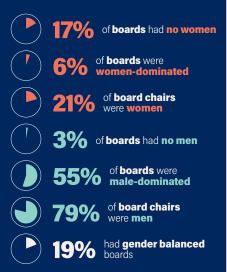

## Workforce

The Australian information, media and telecommunications workforce composition is

The proportion of women on boards in Australian retail